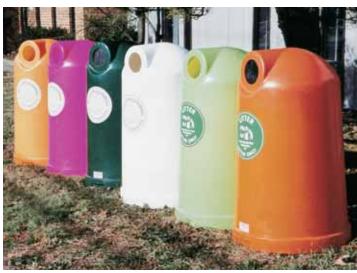

## Recycling Containers

The classic Igloo Recycling Containers are true landmarks of the recycling age. More than half a million Igloos are hard at work collecting recyclables worldwide. In the United States, the Igloo Recycling Container is manufactured exclusively by The Fibrex Group. We build crane operated Igloo Recycling Containers, as well as models which are emptied manually through a full size, side-mounted door.

continues to be easily recognized by the public and always generates unequalled participation rates. Timeless in form and function, this classic will continue to be successful for many more years to come.