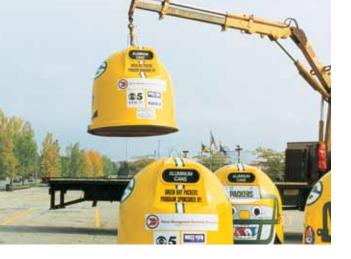

## Recycling Containers

The classic Igloo Recycling Containers are true landmarks of the recycling age. More than half a million Igloos are hard at work collecting recyclables worldwide. In the United States, the Igloo Recycling Container is manufactured exclusively by The Fibrex Group. We build crane operated Igloo Recycling Containers, as well as models which are emptied manually through a full size, side-mounted door.