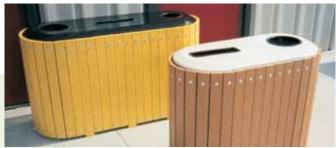

remove the interior 65 or 95 gallon roll cart. The drop-in openings can be placed on the top or side of the depot.

The Envirodesign recycled plastic lumber recycling and waste receptacles can be customized to that specific look that best represents your organization. We can match your government, educational or corporate image with custom colors and logo's. Since we manufacture the Envirodesign recycled plastic lumber receptacles ourselves we can offer very affordable custom color combinations. We will also design and apply your four-color vinyl logos. All customization is done in-house at affordable prices. Searching for that unique impression that sets you apart from the masses? Call us and we'll create it for you.

| model                                                                          | code                     | capacity                             | weight                           | dimensions                                            |
|--------------------------------------------------------------------------------|--------------------------|--------------------------------------|----------------------------------|-------------------------------------------------------|
| Roll cart recycling depot Roll cart recycling depot Two compartment receptacle | R9865<br>R9895<br>RL2501 | 65 gallon<br>95 gallon<br>2x 25 gal. | 220 lbs.<br>295 lbs.<br>110 lbs. | 31" x 32" x 42"<br>36" x 37" x 46"<br>40" x 20" x 33" |
| Three compartment receptacle Four compartment receptacle                       | RL3751<br>RI 4101        | 3x 25 gal.                           | 145 lbs.                         | 54" x 20" x 33"<br>54" x 20" x 33"                    |
|                                                                                |                          | 2x 20 gal.                           |                                  |                                                       |
| Spotswood waste receptacle                                                     | A-030-25<br>A-032-32     | 25 gal.<br>32 gal.                   | 126 lbs.<br>148 lbs.             | 23"dia x 31"<br>24"dia x 35"                          |