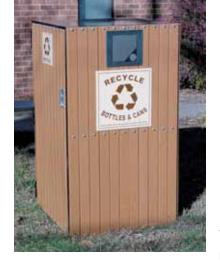

## Specialty Receptacles

The new recycled plastic lumber recycling depots hold most standard 65 or 95 gallon wheeled refuse carts. The unit comes standard with a full size lockable door through which you can

remove the interior 65 or 95 gallon roll cart. The drop-in openings can be placed on the top or side of the depot.

The Envirodesign recycled plastic lumber recycling and waste receptacles can be customized to that specific look that best represents your organization. We can match your government, educational or corporate image with custom colors and logo's. Since we manufacture the Envirodesign recycled plastic lumber receptacles ourselves we can offer very affordable custom color combinations. We will also design and apply your four-color vinyl logos. All customization is done in-house at affordable prices. Searching for that unique impression that sets you apart from the masses? Call us and we'll create it for you.