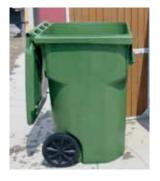

## Specialty Receptacles

The new recycled plastic lumber recycling depots hold most standard 65 or 95 gallon wheeled refuse carts. The unit comes standard with a full size lockable door through which you can

remove the interior 65 or 95 gallon roll cart. The drop-in openings can be placed on the top or side of the depot.

The Envirodesign recycled plastic lumber recycling and waste receptacles can be customized to that specific look that best represents your organization. We can match your government, educational or corporate image with custom colors and logo's. Since we manufacture the Envirodesign recycled plastic lumber receptacles ourselves we can offer very affordable custom color combinations. We will also design and apply your four-color vinyl logos. All customization is done in-house at affordable prices. Searching for that unique impression that sets you apart from the masses? Call us and we'll create it for you.