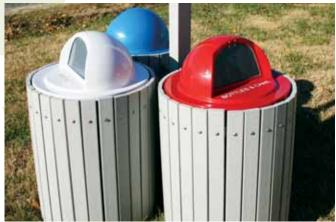

remove the interior 65 or 95 gallon roll cart. The drop-in openings can be placed on the top or side of the depot.

The Envirodesign recycled plastic lumber recycling and waste receptacles can be customized to that specific look that best represents your organization. We can match your government, educational or corporate image with custom colors and logo's. Since we manufacture the Envirodesign recycled plastic lumber receptacles ourselves we can offer very affordable custom color combinations. We will also design and apply your four-color vinyl logos. All customization is done in-house at affordable prices. Searching for that unique impression that sets you apart from the masses? Call us and we'll create it for you.

| model                                                                          | code                     | capacity                             | weight                           | dimensions                                            |
|--------------------------------------------------------------------------------|--------------------------|--------------------------------------|----------------------------------|-------------------------------------------------------|
| Roll cart recycling depot Roll cart recycling depot Two compartment receptacle | R9865<br>R9895<br>RL2501 | 65 gallon<br>95 gallon<br>2x 25 gal. | 220 lbs.<br>295 lbs.<br>110 lbs. | 31" x 32" x 42"<br>36" x 37" x 46"<br>40" x 20" x 33" |
| Three compartment receptacle Four compartment receptacle                       | RL3751<br>RI 4101        | 3x 25 gal.                           | 145 lbs.                         | 54" x 20" x 33"<br>54" x 20" x 33"                    |
|                                                                                |                          | 2x 20 gal.                           |                                  |                                                       |
| Spotswood waste receptacle                                                     | A-030-25<br>A-032-32     | 25 gal.<br>32 gal.                   | 126 lbs.<br>148 lbs.             | 23"dia x 31"<br>24"dia x 35"                          |