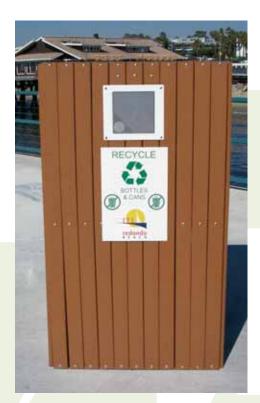

## Specialty Receptacles

The new recycled plastic lumber recycling depots hold most standard 65 or 95 gallon wheeled refuse carts. The unit comes standard with a full size lockable door through which you can

remove the interior 65 or 95 gallon roll cart. The drop-in openings can be placed on the top or side of the depot.

The Envirodesign recycled plastic lumber recycling and waste receptacles can be customized to that specific look that best represents your organization. We can match your government, educational or corporate image with custom colors and logo's. Since we manufacture the Envirodesign recycled plastic lumber receptacles ourselves we can offer very affordable custom color combinations. We will also design and apply your four-color vinyl logos. All customization is done in-house at affordable prices. Searching for that unique impression that sets you apart from the masses? Call us and we'll create it for you.