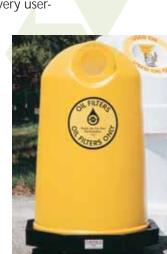

In addition to used oil, many communities are now also looking to collect used oil

filters. The Igloo drumcover, combined with a spill pan and standard open top 55 gallon steel drum, becomes an attractive and safe receptacle perfect for collecting used filters.

| model                                  | code         | capacity             | weight               | dimensions                         |
|----------------------------------------|--------------|----------------------|----------------------|------------------------------------|
| Profile Oil Container                  | 6300<br>6400 | 300 gal.<br>400 gal. | 500 lbs.<br>590 lbs. | 71" x 52" x 61"<br>71" x 52" x 61" |
| Profile Tertiary Containment Spill Pan | 6849         | <b>J</b>             | 40 lbs.              | 81" x 67" x 6"                     |
| Profile Antifreeze<br>Container        | 6401         | 400 gal.             | 590 lbs.             | 71" x 52" x 61"                    |
| Igloo Drumcover                        | 3556         | 55 gal.              | 29 lbs.              | 29" dia. x 49"                     |
| Igloo Drumcover Spill Pan              | 1820         | 20 gal.              | 17 lbs.              | 36" dia. x 8"                      |
| Open Top Steel Drum                    | 1550         | 55 gal.              | 35 lbs.              | 23" dia. x 34"                     |
| Oil Absorbent Spill Sock<br>- 10 ft.   | 1610         |                      | 12 lbs.              | 5" dia. x 10'                      |