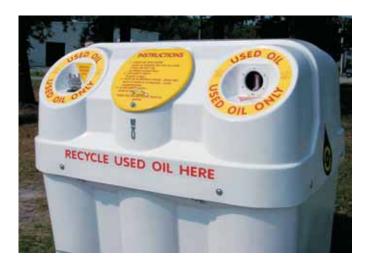

are an essential element for any successful used oil program.

The Profile Oil Container is specially designed to accept used oil from the public. This attractive unit is very user-

friendly which improves program participation and aids in keeping the collection site clean. The Profile Oil Container combines the unique feature of a steel inner tank surrounded by a rust resistant fiberglass secondary containment. Other features include a large disposal funnel, rain resistant lockable lid, level gauge, instruction decals and a 2" service coupling for pumping out the used oil.

| model                                  | code         | capacity             | weight               | dimensions                         |
|----------------------------------------|--------------|----------------------|----------------------|------------------------------------|
| Profile Oil Container                  | 6300<br>6400 | 300 gal.<br>400 gal. | 500 lbs.<br>590 lbs. | 71" x 52" x 61"<br>71" x 52" x 61" |
| Profile Tertiary Containment Spill Pan | 6849         | <b>J</b>             | 40 lbs.              | 81" x 67" x 6"                     |
| Profile Antifreeze<br>Container        | 6401         | 400 gal.             | 590 lbs.             | 71" x 52" x 61"                    |
| Igloo Drumcover                        | 3556         | 55 gal.              | 29 lbs.              | 29" dia. x 49"                     |
| Igloo Drumcover Spill Pan              | 1820         | 20 gal.              | 17 lbs.              | 36" dia. x 8"                      |
| Open Top Steel Drum                    | 1550         | 55 gal.              | 35 lbs.              | 23" dia. x 34"                     |
| Oil Absorbent Spill Sock<br>- 10 ft.   | 1610         |                      | 12 lbs.              | 5" dia. x 10'                      |