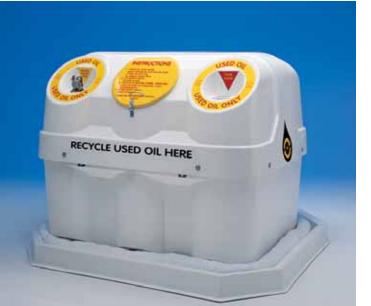

are an essential element for any successful used oil program.

The Profile Oil Container is specially designed to accept used oil from the public. This attractive unit is very user-

friendly which improves program participation and aids in keeping the collection site clean. The Profile Oil Container combines the unique feature of a steel inner tank surrounded by a rust resistant fiberglass secondary containment. Other features include a large disposal funnel, rain resistant lockable lid, level gauge, instruction decals and a 2" service coupling for pumping out the used oil.

| model                                  | code         | capacity             | weight               | dimensions                         |
|----------------------------------------|--------------|----------------------|----------------------|------------------------------------|
| Profile Oil Container                  | 6300<br>6400 | 300 gal.<br>400 gal. | 500 lbs.<br>590 lbs. | 71" x 52" x 61"<br>71" x 52" x 61" |
| Profile Tertiary Containment Spill Pan | 6849         | <b>J</b>             | 40 lbs.              | 81" x 67" x 6"                     |
| Profile Antifreeze<br>Container        | 6401         | 400 gal.             | 590 lbs.             | 71" x 52" x 61"                    |
| Igloo Drumcover                        | 3556         | 55 gal.              | 29 lbs.              | 29" dia. x 49"                     |
| Igloo Drumcover Spill Pan              | 1820         | 20 gal.              | 17 lbs.              | 36" dia. x 8"                      |
| Open Top Steel Drum                    | 1550         | 55 gal.              | 35 lbs.              | 23" dia. x 34"                     |
| Oil Absorbent Spill Sock<br>- 10 ft.   | 1610         |                      | 12 lbs.              | 5" dia. x 10'                      |